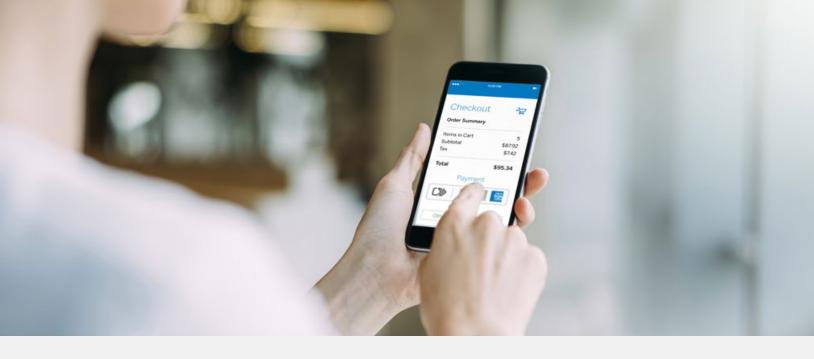

# A consistent, convenient, checkout experience.

Every time Card Members recognize the Click to Pay icon i on a Merchant's checkout, they can benefit from a convenient and easier checkout experience.