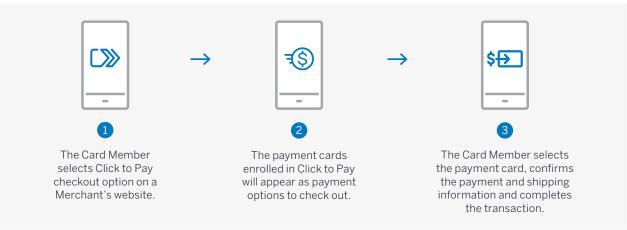

## How do Card Members use Click to Pay?

In this case, when the Card Member chooses to pay with Click to Pay, the American Express Card will be displayed as an option to check out, and a one-time passcode may be sent to confirm their identity before they finalize the purchase.

Card Members can also enroll directly when they choose the Click to Pay checkout for the first time. The Card Member will input their Card information once as part of the enrollment process, and they will enjoy an easier, faster checkout experience with online Merchants.